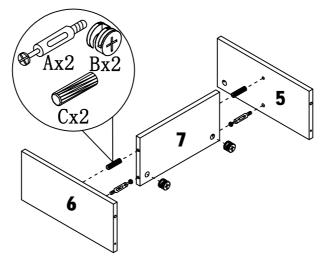

### STEP1

#### STEP2

PAGE:4 OF 8

ITEM#: Y4901T Y5001T Y5101T Y5201T Y5301T Y5001F Y5101F Y5201F Y5301F

STEP3

STEP4

PAGE:5 OF 8

ITEM#: Y4901T Y5001T Y5101T Y5201T Y5301T Y5001F Y5101F Y5201F Y5301F

STEP5