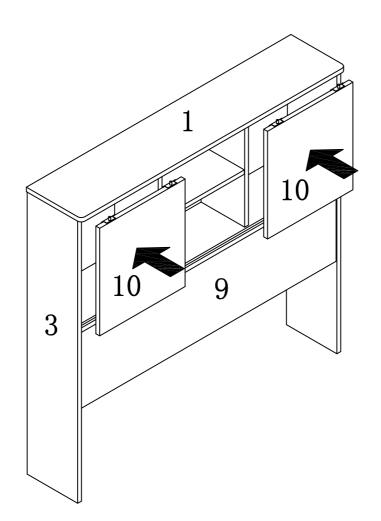

STEP6

PAGE:6 OF 8

ITEM#:Y4901T Y5001T Y5101T Y5201T Y5301T Y5001F Y5101F Y5201F Y5301F

STEP7

STEP8

PAGE:7 OF 8

ITEM#: Y4901T Y5001T Y5101T Y5201T Y5301T Y5001F Y5101F Y5201F Y5301F

STEP9