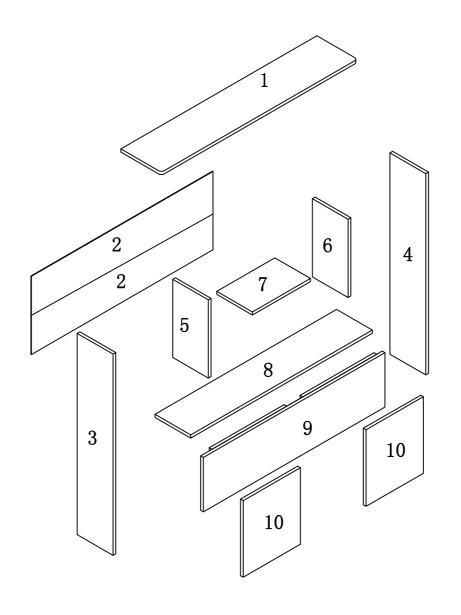

# PARIS IDENIIFICATION

ITEM#:Y4901T Y5001T Y5101T Y5201T Y5301T Y5001F Y5101F Y5201F Y5301F

| (1) | 1pc  | (6)  | 1pc  |
|-----|------|------|------|
| (2) | 2pcs | (7)  | 1pc  |
| (3) | 1pc  | (8)  | 1pc  |
| (4) | 1pc  | (9)  | 1pc  |
| (5) | 1pc  | (10) | 2pcs |

PAGE:2 OF 8