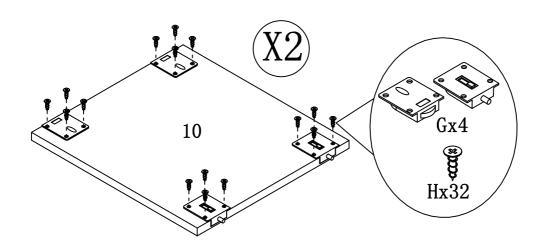

STEP6

PAGE:6 OF 8

ITEM#:Y4901T Y5001T Y5101T Y5201T Y5301T Y5001F Y5101F Y5201F Y5301F

STEP7

STEP8

PAGE:7 OF 8

ITEM#: Y4901T Y5001T Y5101T Y5201T Y5301T Y5001F Y5101F Y5201F Y5301F

STEP9