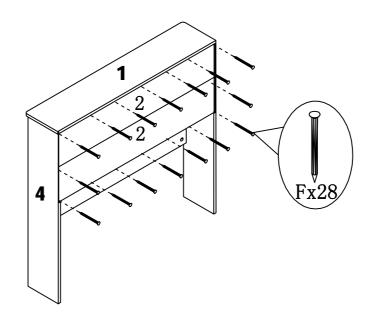

#### STEP2

PAGE:4 OF 8

ITEM#: Y4901T Y5001T Y5101T Y5201T Y5301T Y5001F Y5101F Y5201F Y5301F

STEP3

STEP4

PAGE:5 OF 8

ITEM#: Y4901T Y5001T Y5101T Y5201T Y5301T Y5001F Y5101F Y5201F Y5301F

STEP5