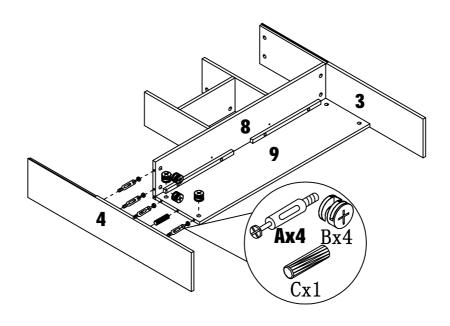

STEP6

PAGE:6 OF 8

ITEM#:Y4901T Y5001T Y5101T Y5201T Y5301T Y5001F Y5101F Y5201F Y5301F

STEP7

STEP8

PAGE:7 OF 8

ITEM#: Y4901T Y5001T Y5101T Y5201T Y5301T Y5001F Y5101F Y5201F Y5301F

STEP9