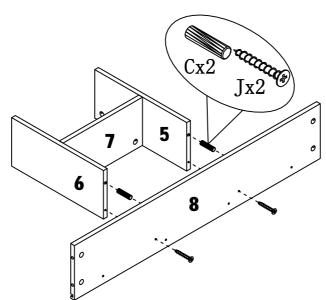

### STEP1

#### STEP2

PAGE:4 OF 8

ITEM#: Y4901T Y5001T Y5101T Y5201T Y5301T Y5001F Y5101F Y5201F Y5301F

STEP3

STEP4

PAGE:5 OF 8

ITEM#: Y4901T Y5001T Y5101T Y5201T Y5301T Y5001F Y5101F Y5201F Y5301F

STEP5