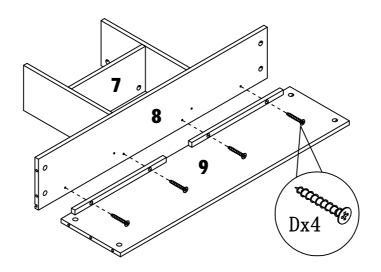

#### STEP2

PAGE:4 OF 8

ITEM#: Y4901T Y5001T Y5101T Y5201T Y5301T Y5001F Y5101F Y5201F Y5301F

STEP3

STEP4

PAGE:5 OF 8

ITEM#: Y4901T Y5001T Y5101T Y5201T Y5301T Y5001F Y5101F Y5201F Y5301F

STEP5