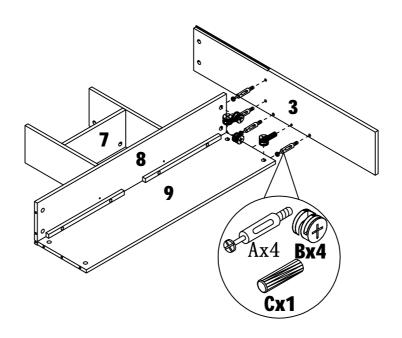

#### STEP2

PAGE:4 OF 8

ITEM#: Y4901T Y5001T Y5101T Y5201T Y5301T Y5001F Y5101F Y5201F Y5301F

STEP3

STEP4

PAGE:5 OF 8

ITEM#: Y4901T Y5001T Y5101T Y5201T Y5301T Y5001F Y5101F Y5201F Y5301F

STEP5

STEP6

PAGE:6 OF 8

ITEM#:Y4901T Y5001T Y5101T Y5201T Y5301T Y5001F Y5101F Y5201F Y5301F

STEP7

STEP8

PAGE:7 OF 8

ITEM#: Y4901T Y5001T Y5101T Y5201T Y5301T Y5001F Y5101F Y5201F Y5301F

STEP9