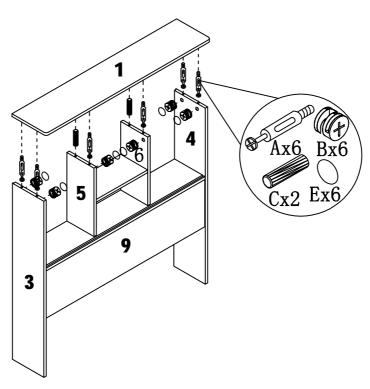

| 4pcs  |
| <u>H</u>       |                      | φ 3. 5 x 14                                                                           | 32pcs |
| I              | (¥) <b>ນນນນນນາ</b> > | Ø4 x 35                                                                               | 2pcs  |
| J              |                      | Glue: For securing please apply<br>to wood dowel first before<br>inserting into panel | 1pc   |

ITEM#: Y4901T Y5001T Y5101T Y5201T Y5301T Y5001F Y5101F Y5201F Y5301F





### STEP1

#### STEP2



PAGE:4 OF 8

ITEM#: Y4901T Y5001T Y5101T Y5201T Y5301T Y5001F Y5101F Y5201F Y5301F



STEP3

STEP4



PAGE:5 OF 8

ITEM#: Y4901T Y5001T Y5101T Y5201T Y5301T Y5001F Y5101F Y5201F Y5301F



STEP5

STEP6



PAGE:6 OF 8

ITEM#:Y4901T Y5001T Y5101T Y5201T Y5301T Y5001F Y5101F Y5201F Y5301F



STEP7

STEP8



PAGE:7 OF 8

ITEM#: Y4901T Y5001T Y5101T Y5201T Y5301T Y5001F Y5101F Y5201F Y5301F



STEP9

PAGE:8 OF 8