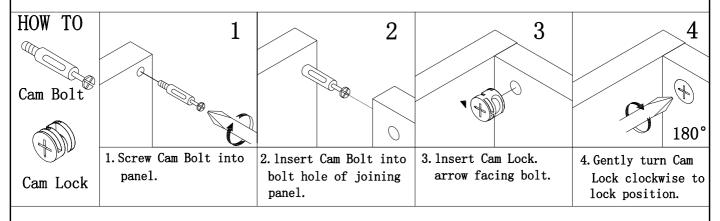

### HARDWARE IDENTIFICATION

ITEM#:Y4901T Y5001T Y5101T Y5201T Y5301T Y5001F Y5101F Y5201F Y5301F

| A              |                      | L29                                                                                   | 16pcs |
|----------------|----------------------|---------------------------------------------------------------------------------------|-------|
| B              |                      | φ15                                                                                   | 16pcs |
| $\overline{C}$ |                      | φ8 x 25                                                                               | 8pcs  |
| D              | (#)xxxxxxxx>         | Ø4 x 30                                                                               | 4pcs  |
| E              | 8888                 | Ф 22                                                                                  | 10pcs |
| F              | () <b>——</b> >       |                                                                                       | 30pcs |
| G              |                      |                                                                                       | 4pcs  |
| <u>H</u>       |                      | φ 3. 5 x 14                                                                           | 32pcs |
| I              | (¥) <b>ນນນນນນາ</b> > | Ø4 x 35                                                                               | 2pcs  |
| J              |                      | Glue: For securing please apply<br>to wood dowel first before<br>inserting into panel | 1pc   |