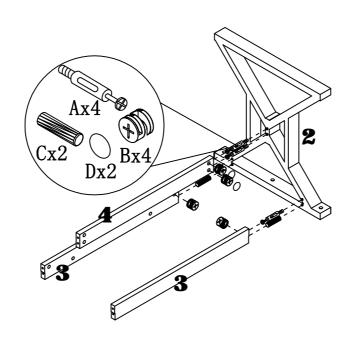

cs      |
| D              | <u> </u> | $\Phi22$                                                                        | 4pcs      |
| $\overline{E}$ |          | M5                                                                              | 1pc       |
| F              |          | M8 × 45                                                                         | 6pcs      |
| G              |          | $\Phi 8 \times \Phi 16 \times 2$                                                | 6pcs      |
| H              |          | $\Phi  25$                                                                      | 4pcs      |
| I              |          | Glue: For securing please apply to wood dowel first before inserting into panel | 1pc       |

## ASSEMBLY INSTRUCTION

### ITEM#:172218





### STEP1

#### STEP2



# ASSEMBLY INSTRUCTION

ITEM#:172218



STEP4