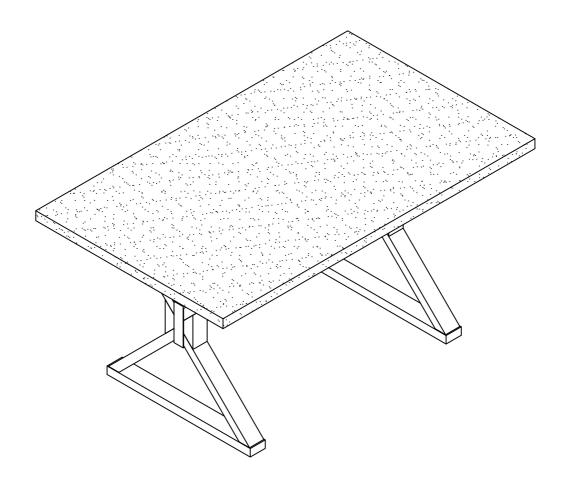

### ASSEMBLY INSTRUCTION

#### PLEASE READ BEFORE ASSEMBLING!

Tip #1: Make sure you've taken all the pieces and hardware out of its packaging before discarding the box.

Tip #2: Using page 2 and/or page 3 of instruction manual make sure all pieces and hardware are accounted for.

Tip #3: Read manual before assembling, it helps!

VERSION: 20180103

ITEM#:172218



PAGE 1 OF 5

# PARIS IDENIIFICATION

ITEM#:172218



- (1) 1pc
- (2) 2pcs
- (3) 2pcs
- (4) 1pc

PAGE:2 OF 5

# HARDWARE IDENTIFICATION

ITEM#:172218

| Ā              |          | L29                                                                             | - 12pcs - |
|----------------|----------|---------------------------------------------------------------------------------|-----------|
| В              |          | Ф 15                                                                            | 12pcs     |
| C              |          | Φ8 x 25                                                                         | 6pcs      |
| D              | <u> </u> | $\Phi22$                                                                        | 4pcs      |
| $\overline{E}$ |