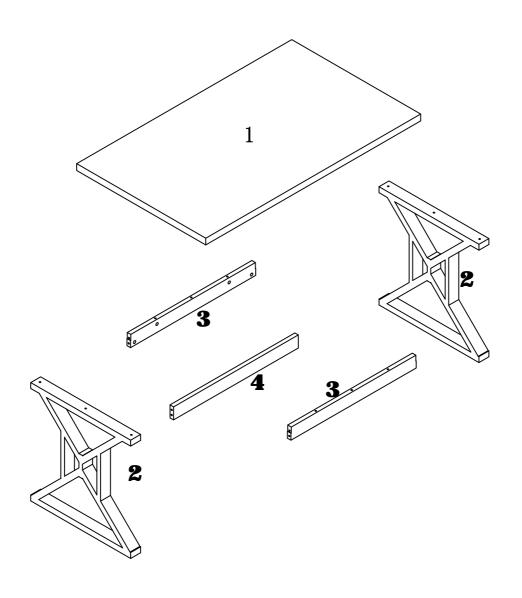

# PARIS IDENIIFICATION

ITEM#:172218

- (1) 1pc
- (2) 2pcs
- (3) 2pcs
- (4) 1pc

PAGE:2 OF 5