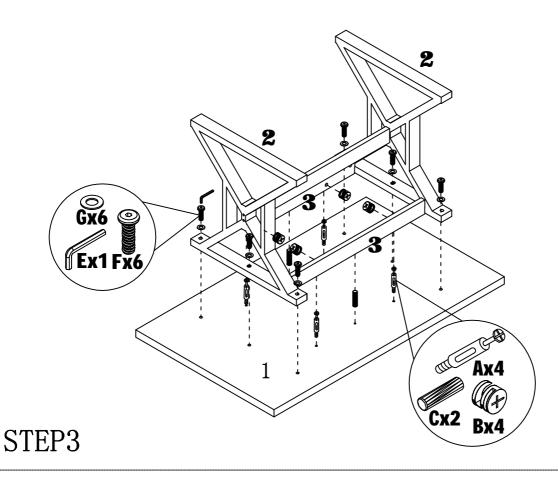

| 4pcs      |
| $\overline{E}$ |          | M5                                                                              | 1pc       |
| F              |          | M8 × 45                                                                         | 6pcs      |
| G              |          | $\Phi 8 \times \Phi 16 \times 2$                                                | 6pcs      |
| H              |          | $\Phi  25$                                                                      | 4pcs      |
| I              |          | Glue: For securing please apply to wood dowel first before inserting into panel | 1pc       |

## ASSEMBLY INSTRUCTION

### ITEM#:172218





### STEP1

#### STEP2



# ASSEMBLY INSTRUCTION

ITEM#:172218



STEP4