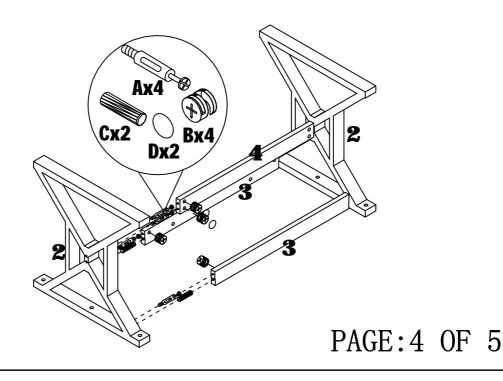

| <u> </u> | $\Phi22$                                                                        | 4pcs      |
| $\overline{E}$ |          | M5                                                                              | 1pc       |
| F              |          | M8 × 45                                                                         | 6pcs      |
| G              |          | $\Phi 8 \times \Phi 16 \times 2$                                                | 6pcs      |
| H              |          | $\Phi  25$                                                                      | 4pcs      |
| I              |          | Glue: For securing please apply to wood dowel first before inserting into panel | 1pc       |

## ASSEMBLY INSTRUCTION

### ITEM#:172218





### STEP1

#### STEP2



# ASSEMBLY INSTRUCTION

ITEM#:172218



STEP4