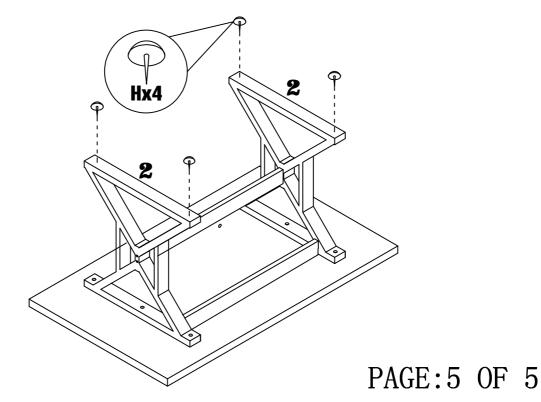

| 4pcs      |
| $\overline{E}$ |          | M5                                                                              | 1pc       |
| F              |          | M8 × 45                                                                         | 6pcs      |
| G              |          | $\Phi 8 \times \Phi 16 \times 2$                                                | 6pcs      |
| H              |          | $\Phi  25$                                                                      | 4pcs      |
| I              |          | Glue: For securing please apply to wood dowel first before inserting into panel | 1pc       |

## ASSEMBLY INSTRUCTION

### ITEM#:172218





### STEP1

#### STEP2



# ASSEMBLY INSTRUCTION

ITEM#:172218



STEP4