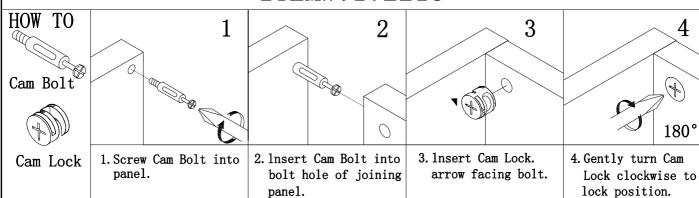

6pcs      |
| D              | <u> </u> | $\Phi22$                                                                        | 4pcs      |
| $\overline{E}$ |          | M5                                                                              | 1pc       |
| F              |          | M8 × 45                                                                         | 6pcs      |
| G              |          | $\Phi 8 \times \Phi 16 \times 2$                                                | 6pcs      |
| H              |          | $\Phi  25$                                                                      | 4pcs      |
| I              |          | Glue: For securing please apply to wood dowel first before inserting into panel | 1pc       |

## ASSEMBLY INSTRUCTION

### ITEM#:172218





### STEP1

#### STEP2



# ASSEMBLY INSTRUCTION

ITEM#:172218



STEP4