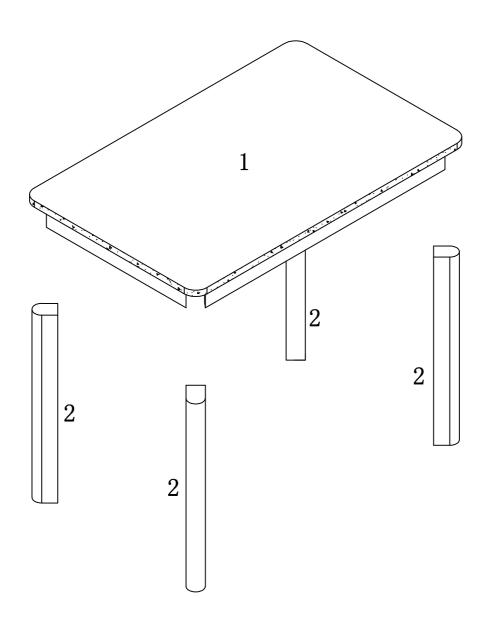

ITEM#:151409/161496



VERSION: 20160618

#### PLEASE READ BEFORE ASSEMBLING!

Tip #1: Make sure you've taken all the pieces and hardware out of its packaging before discarding the box.

Tip #2: Using page 2 and/or page 3 of instruction manual make sure all pieces and hardware are accounted for.

Tip #3: Read manual before assembling, it helps!

ITEM#:151409/161496



VERSION: 20160618 PAGE 1 OF 5

## PARIS IDENIIFICATION

ITEM#:151409/161496



(1) 1pc

(2) 4pcs

PAGE:2 OF 5

## HARDWARE IDENTIFICATION

ITEM#:151409/161496

| A       |              | M8x100          | 8pcs |
|---------|--------------|-----------------|------|
| В       | <b>⊕</b> ○ ○ | <b>Ø</b> 12x60  | 4pcs |
| С       |              | <b>Ø</b> 8x16x2 | 8pcs |
| D       |              | M8              | 8pcs |
| E       | £            | M13             | 1pc  |
| F       | <u> </u>     | <b>Ø</b> 16     | 4pcs |
| <b></b> |              | <b></b>         |      |

PAGE:3 OF 5

ITEM#:151409/161496



#### STEP1

#### STEP2



ITEM#:151409/161496



STEP3

STEP4



PAGE:5 OF 5