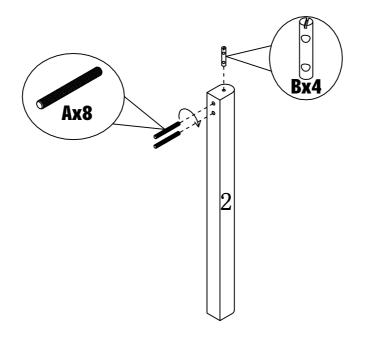

ox.

Tip #2: Using page 2 and/or page 3 of instruction manual make sure all pieces and hardware are accounted for.

Tip #3: Read manual before assembling, it helps!

ITEM#:151409/161496



VERSION: 20160618 PAGE 1 OF 5

## PARIS IDENIIFICATION

ITEM#:151409/161496



(1) 1pc

(2) 4pcs

PAGE:2 OF 5

## HARDWARE IDENTIFICATION

ITEM#:151409/161496

| A       |              | M8x100          | 8pcs |
|---------|--------------|-----------------|------|
| В       | <b>⊕</b> ○ ○ | <b>Ø</b> 12x60  | 4pcs |
| С       |              | <b>Ø</b> 8x16x2 | 8pcs |
| D       |              | M8              | 8pcs |
| E       | £            | M13             | 1pc  |
| F       | <u> </u>     | <b>Ø</b> 16     | 4pcs |
| <b></b> |              | <b></b>         |      |

PAGE:3 OF 5

ITEM#:151409/161496



#### STEP1

#### STEP2



ITEM#:151409/161496



STEP3

STEP4



PAGE:5 OF 5