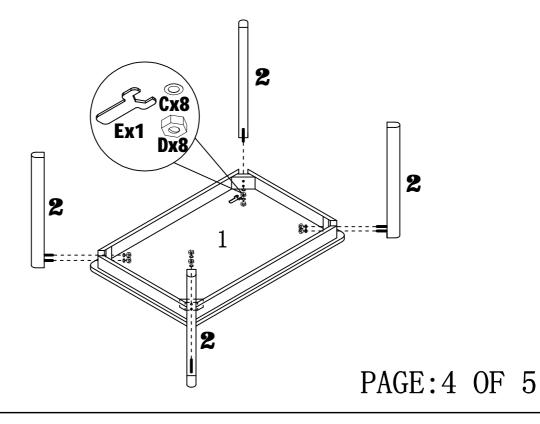

and/or page 3 of instruction manual make sure all pieces and hardware are accounted for.

Tip #3: Read manual before assembling, it helps!

ITEM#:151409/161496



VERSION: 20160618 PAGE 1 OF 5

## PARIS IDENIIFICATION

ITEM#:151409/161496



(1) 1pc

(2) 4pcs

PAGE:2 OF 5

## HARDWARE IDENTIFICATION

ITEM#:151409/161496

| A       |              | M8x100          | 8pcs |
|---------|--------------|-----------------|------|
| В       | <b>⊕</b> ○ ○ | <b>Ø</b> 12x60  | 4pcs |
| С       |              | <b>Ø</b> 8x16x2 | 8pcs |
| D       |              | M8              | 8pcs |
| E       | £            | M13             | 1pc  |
| F       | <u> </u>     | <b>Ø</b> 16     | 4pcs |
| <b></b> |              | <b></b>         |      |

PAGE:3 OF 5

ITEM#:151409/161496



#### STEP1

#### STEP2



ITEM#:151409/161496



STEP3

STEP4



PAGE:5 OF 5