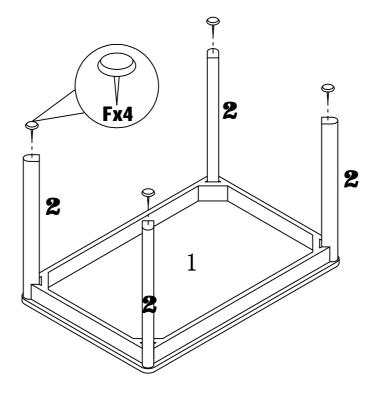

ction manual make sure all pieces and hardware are accounted for.

Tip #3: Read manual before assembling, it helps!

ITEM#:151409/161496



VERSION: 20160618 PAGE 1 OF 5

## PARIS IDENIIFICATION

ITEM#:151409/161496



(1) 1pc

(2) 4pcs

PAGE:2 OF 5

## HARDWARE IDENTIFICATION

ITEM#:151409/161496

| A       |              | M8x100          | 8pcs |
|---------|--------------|-----------------|------|
| В       | <b>⊕</b> ○ ○ | <b>Ø</b> 12x60  | 4pcs |
| С       |              | <b>Ø</b> 8x16x2 | 8pcs |
| D       |              | M8              | 8pcs |
| E       | £            | M13             | 1pc  |
| F       | <u> </u>     | <b>Ø</b> 16     | 4pcs |
| <b></b> |              | <b></b>         |      |

PAGE:3 OF 5

ITEM#:151409/161496



#### STEP1

#### STEP2



ITEM#:151409/161496



STEP3

STEP4



PAGE:5 OF 5