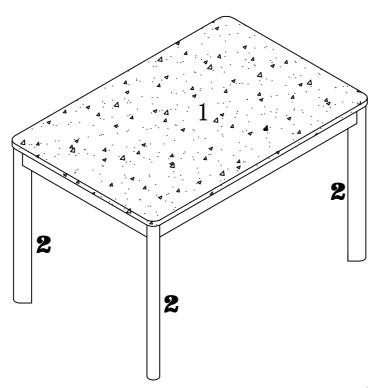

e sure all pieces and hardware are accounted for.

Tip #3: Read manual before assembling, it helps!

ITEM#:151409/161496



VERSION: 20160618 PAGE 1 OF 5

## PARIS IDENIIFICATION

ITEM#:151409/161496



(1) 1pc

(2) 4pcs

PAGE:2 OF 5

## HARDWARE IDENTIFICATION

ITEM#:151409/161496

| A       |              | M8x100          | 8pcs |
|---------|--------------|-----------------|------|
| В       | <b>⊕</b> ○ ○ | <b>Ø</b> 12x60  | 4pcs |
| С       |              | <b>Ø</b> 8x16x2 | 8pcs |
| D       |              | M8              | 8pcs |
| E       | £            | M13             | 1pc  |
| F       | <u> </u>     | <b>Ø</b> 16     | 4pcs |
| <b></b> |              | <b></b>         |      |

PAGE:3 OF 5

ITEM#:151409/161496



#### STEP1

#### STEP2



ITEM#:151409/161496



STEP3

STEP4



PAGE:5 OF 5