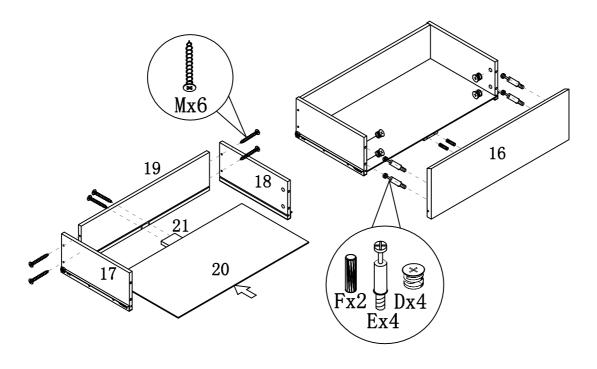

|           |
| <del>W</del>   |                                        |                                                                                 | 1pc       |
| <del>X</del>   | <b>Smm</b>                             | $\Phi 4\mathrm{x}25$                                                            |           |
| Y              |                                        | Glue: For securing please apply to wood dowel first before inserting into panel | 1pc       |

PAGE:3 OF 11

ITEM#:192641





STEP1

STEP2



PAGE:4 OF 11

ITEM#:192641



#### STEP3

#### STEP4



ITEM#:192641



STEP5

STEP6



PAGE:6 OF 11

ITEM#:192641



STEP7

#### STEP8



PAGE:7 OF 11

ITEM#:192641



### STEP9

#### STEP10



ITEM#:192641



#### STEP11

#### STEP12



PAGE:9 OF 11

ITEM#:192641



STEP13

STEP14



PAGE:10 OF 11

ITEM#:192641



STEP15

STEP16



PAGE:11 OF 11