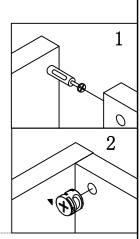

Ū              | Channe                                 | $    \overline{\Phi}$ $\overline{8}$ x $\overline{40}$                          | lpcs      |
| <del>V</del>   |                                        |                                                                                 |           |
| <del>W</del>   |                                        |                                                                                 | 1pc       |
| <del>X</del>   | <b>Smm</b>                             | $\Phi 4\mathrm{x}25$                                                            |           |
| Y              |                                        | Glue: For securing please apply to wood dowel first before inserting into panel | 1pc       |

PAGE:3 OF 11

ITEM#:192641





STEP1

STEP2



PAGE:4 OF 11

ITEM#:192641



#### STEP3

#### STEP4



ITEM#:192641



STEP5

STEP6



PAGE:6 OF 11

ITEM#:192641



STEP7

#### STEP8



PAGE:7 OF 11

ITEM#:192641



### STEP9

#### STEP10



ITEM#:192641



#### STEP11

#### STEP12



PAGE:9 OF 11

ITEM#:192641



STEP13

STEP14



PAGE:10 OF 11

ITEM#:192641



STEP15

STEP16



PAGE:11 OF 11