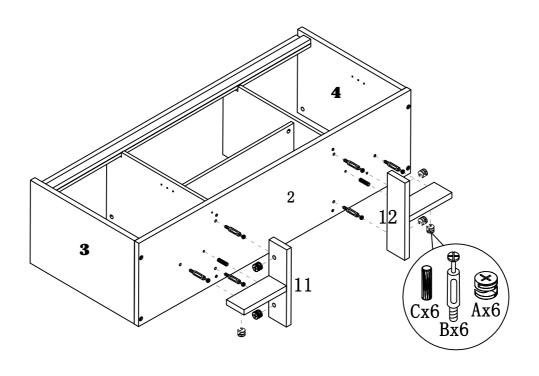

<del>V</del>   |                                        |                                                                                 |           |
| <del>W</del>   |                                        |                                                                                 | 1pc       |
| <del>X</del>   | <b>Smm</b>                             | $\Phi 4\mathrm{x}25$                                                            |           |
| Y              |                                        | Glue: For securing please apply to wood dowel first before inserting into panel | 1pc       |

PAGE:3 OF 11

ITEM#:192641





STEP1

STEP2



PAGE:4 OF 11

ITEM#:192641



#### STEP3

#### STEP4



ITEM#:192641



STEP5

STEP6



PAGE:6 OF 11

ITEM#:192641



STEP7

#### STEP8



PAGE:7 OF 11

ITEM#:192641



### STEP9

#### STEP10



ITEM#:192641



#### STEP11

#### STEP12



PAGE:9 OF 11

ITEM#:192641



STEP13

STEP14



PAGE:10 OF 11

ITEM#:192641



STEP15

STEP16



PAGE:11 OF 11