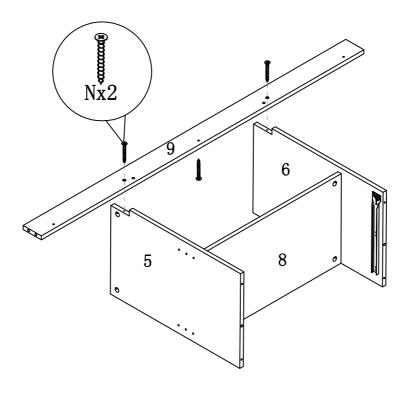

| $    \overline{\Phi}$ $\overline{8}$ x $\overline{40}$                          | lpcs      |
| <del>V</del>   |                                        |                                                                                 |           |
| <del>W</del>   |                                        |                                                                                 | 1pc       |
| <del>X</del>   | <b>Smm</b>                             | $\Phi 4\mathrm{x}25$                                                            |           |
| Y              |                                        | Glue: For securing please apply to wood dowel first before inserting into panel | 1pc       |

PAGE:3 OF 11

ITEM#:192641





STEP1

STEP2



PAGE:4 OF 11

ITEM#:192641



#### STEP3

#### STEP4



ITEM#:192641



STEP5

STEP6



PAGE:6 OF 11

ITEM#:192641



STEP7

#### STEP8



PAGE:7 OF 11

ITEM#:192641



### STEP9

#### STEP10



ITEM#:192641



#### STEP11

#### STEP12



PAGE:9 OF 11

ITEM#:192641



STEP13

STEP14



PAGE:10 OF 11

ITEM#:192641



STEP15

STEP16



PAGE:11 OF 11