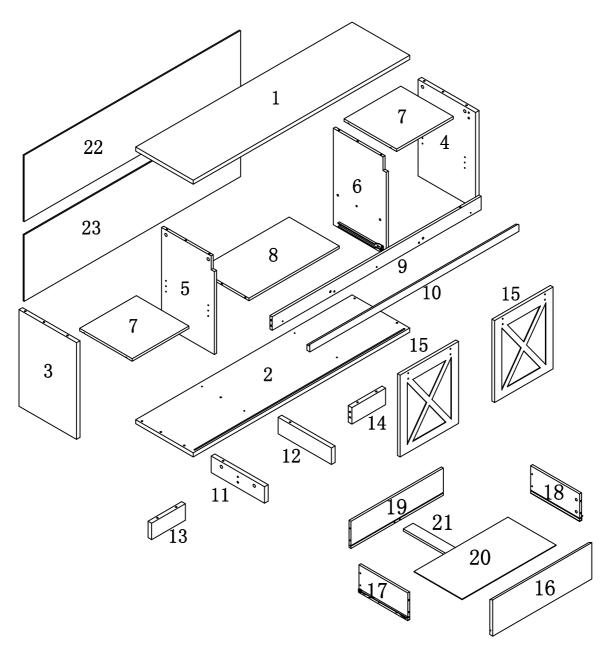

### PARTS IDENTIFICATION

ITEM#:192641

| (1) | 1pc  | (9)  | 1pc  | (17) | 1pc |
|-----|------|------|------|------|-----|
| (2) | 1pc  | (10) | 1pc  | (18) | 1pc |
| (3) | 1pc  | (11) | 1pc  | (19) | 1pc |
| (4) | 1pc  | (12) | 1pc  | (20) | 1pc |
| (5) | 1pc  | (13) | 1pc  | (21) | 1pc |
| (6) | 1pc  | (14) | 1pc  | (22) | 1pc |
| (7) | 2pcs | (15) | 2pcs | (23) | 1pc |
| (8) | 1pc  | (16) | 1pc  |      |     |