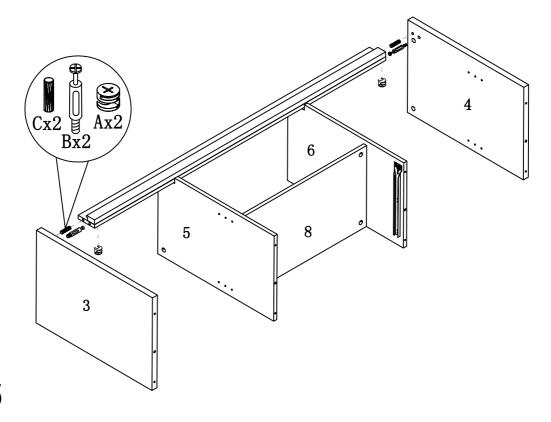

ine{8}$ x $\overline{40}$                          | lpcs      |
| <del>V</del>   |                                        |                                                                                 |           |
| <del>W</del>   |                                        |                                                                                 | 1pc       |
| <del>X</del>   | <b>Smm</b>                             | $\Phi 4\mathrm{x}25$                                                            |           |
| Y              |                                        | Glue: For securing please apply to wood dowel first before inserting into panel | 1pc       |

PAGE:3 OF 11

ITEM#:192641





STEP1

STEP2



PAGE:4 OF 11

ITEM#:192641



#### STEP3

#### STEP4



ITEM#:192641



STEP5

STEP6



PAGE:6 OF 11

ITEM#:192641



STEP7

#### STEP8



PAGE:7 OF 11

ITEM#:192641



### STEP9

#### STEP10



ITEM#:192641



#### STEP11

#### STEP12



PAGE:9 OF 11

ITEM#:192641



STEP13

STEP14



PAGE:10 OF 11

ITEM#:192641



STEP15

STEP16



PAGE:11 OF 11