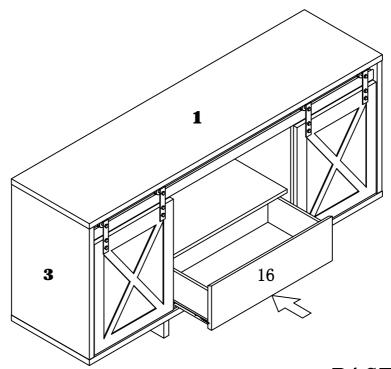

|                                                                                 | 1pc       |
| <del>X</del>   | <b>Smm</b>                             | $\Phi 4\mathrm{x}25$                                                            |           |
| Y              |                                        | Glue: For securing please apply to wood dowel first before inserting into panel | 1pc       |

PAGE:3 OF 11

ITEM#:192641





STEP1

STEP2



PAGE:4 OF 11

ITEM#:192641



#### STEP3

#### STEP4



ITEM#:192641



STEP5

STEP6



PAGE:6 OF 11

ITEM#:192641



STEP7

#### STEP8



PAGE:7 OF 11

ITEM#:192641



### STEP9

#### STEP10



ITEM#:192641



#### STEP11

#### STEP12



PAGE:9 OF 11

ITEM#:192641



STEP13

STEP14



PAGE:10 OF 11

ITEM#:192641



STEP15

STEP16



PAGE:11 OF 11