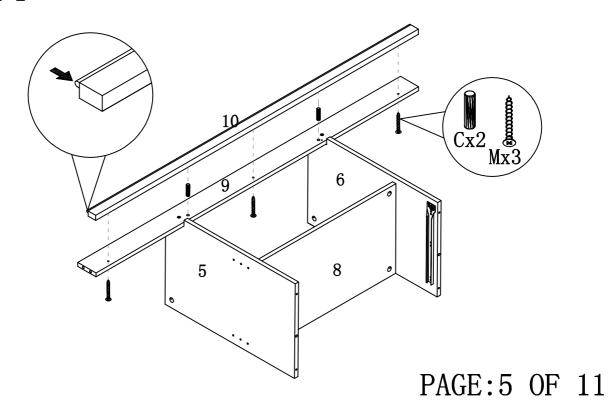

e{\Phi}$ $\overline{8}$ x $\overline{40}$                          | lpcs      |
| <del>V</del>   |                                        |                                                                                 |           |
| <del>W</del>   |                                        |                                                                                 | 1pc       |
| <del>X</del>   | <b>Smm</b>                             | $\Phi 4\mathrm{x}25$                                                            |           |
| Y              |                                        | Glue: For securing please apply to wood dowel first before inserting into panel | 1pc       |

PAGE:3 OF 11

ITEM#:192641





STEP1

STEP2



PAGE:4 OF 11

ITEM#:192641



#### STEP3

#### STEP4



ITEM#:192641



STEP5

STEP6



PAGE:6 OF 11

ITEM#:192641



STEP7

#### STEP8



PAGE:7 OF 11

ITEM#:192641



### STEP9

#### STEP10



ITEM#:192641



#### STEP11

#### STEP12



PAGE:9 OF 11

ITEM#:192641



STEP13

STEP14



PAGE:10 OF 11

ITEM#:192641



STEP15

STEP16



PAGE:11 OF 11