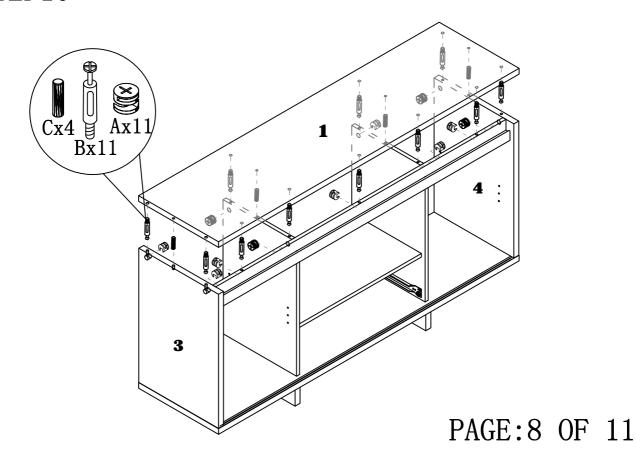

|                                                                                 |           |
| <del>W</del>   |                                        |                                                                                 | 1pc       |
| <del>X</del>   | <b>Smm</b>                             | $\Phi 4\mathrm{x}25$                                                            |           |
| Y              |                                        | Glue: For securing please apply to wood dowel first before inserting into panel | 1pc       |

PAGE:3 OF 11

ITEM#:192641





STEP1

STEP2



PAGE:4 OF 11

ITEM#:192641



#### STEP3

#### STEP4



ITEM#:192641



STEP5

STEP6



PAGE:6 OF 11

ITEM#:192641



STEP7

#### STEP8



PAGE:7 OF 11

ITEM#:192641



### STEP9

#### STEP10



ITEM#:192641



#### STEP11

#### STEP12



PAGE:9 OF 11

ITEM#:192641



STEP13

STEP14



PAGE:10 OF 11

ITEM#:192641



STEP15

STEP16



PAGE:11 OF 11