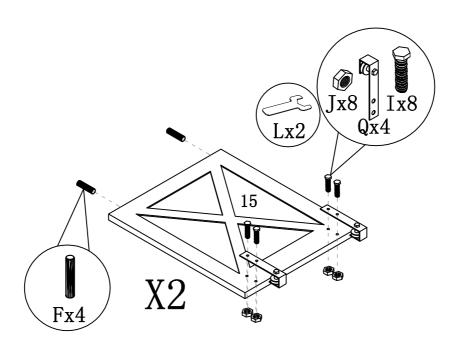

PAGE:3 OF 11

ITEM#:192641

STEP1

STEP2

PAGE:4 OF 11

ITEM#:192641

#### STEP3