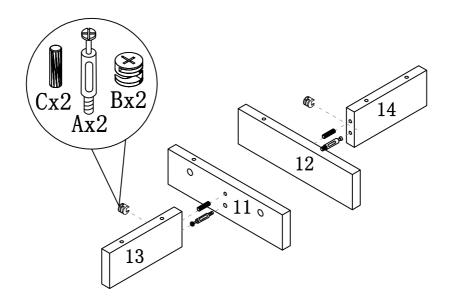

| lpcs      |
| <del>V</del>   |                                        |                                                                                 |           |
| <del>W</del>   |                                        |                                                                                 | 1pc       |
| <del>X</del>   | <b>Smm</b>                             | $\Phi 4\mathrm{x}25$                                                            |           |
| Y              |                                        | Glue: For securing please apply to wood dowel first before inserting into panel | 1pc       |

PAGE:3 OF 11

ITEM#:192641





STEP1

STEP2



PAGE:4 OF 11

ITEM#:192641



#### STEP3

#### STEP4



ITEM#:192641



STEP5

STEP6



PAGE:6 OF 11

ITEM#:192641



STEP7

#### STEP8



PAGE:7 OF 11

ITEM#:192641



### STEP9

#### STEP10



ITEM#:192641



#### STEP11

#### STEP12



PAGE:9 OF 11

ITEM#:192641



STEP13

STEP14



PAGE:10 OF 11

ITEM#:192641



STEP15

STEP16



PAGE:11 OF 11