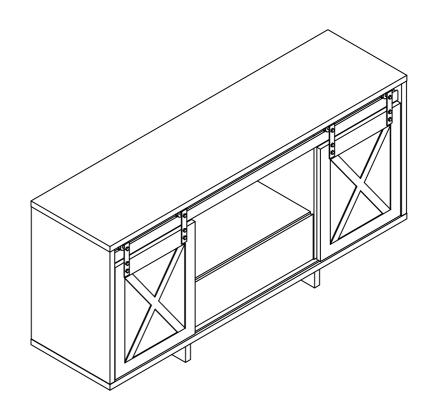

### PARTS IDENTIFICATION

ITEM#:192641

| (1) | 1pc  | (9)  | 1pc  | (17) | 1pc |
|-----|------|------|------|------|-----|
| (2) | 1pc  | (10) | 1pc  | (18) | 1pc |
| (3) | 1pc  | (11) | 1pc  | (19) | 1pc |
| (4) | 1pc  | (12) | 1pc  | (20) | 1pc |
| (5) | 1pc  | (13) | 1pc  | (21) | 1pc |
| (6) | 1pc  | (14) | 1pc  | (22) | 1pc |
| (7) | 2pcs | (15) | 2pcs | (23) | 1pc |
| (8) | 1pc  | (16) | 1pc  |      |     |