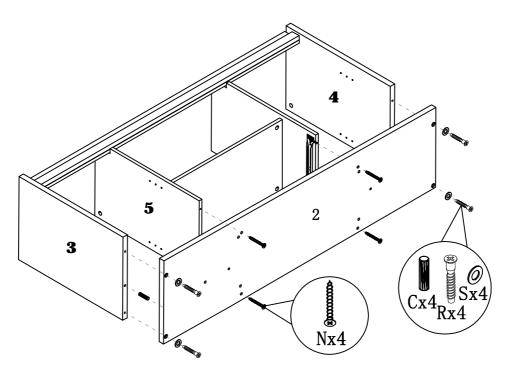

PAGE:3 OF 11

ITEM#:192641

STEP1

STEP2

PAGE:4 OF 11

ITEM#:192641

#### STEP3