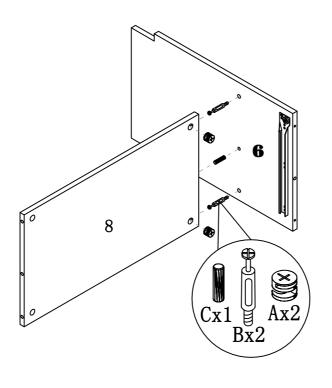

#### STEP3

#### STEP4

ITEM#:192641

STEP5

STEP6

PAGE:6 OF 11

ITEM#:192641

STEP7