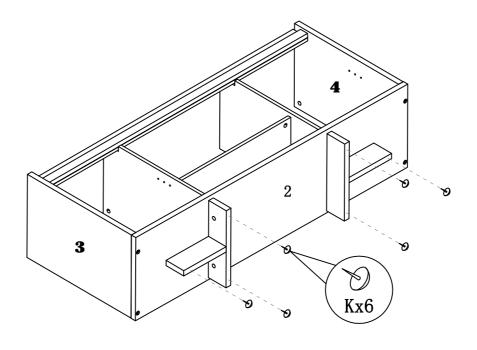

|                                                                                 |           |
| <del>W</del>   |                                        |                                                                                 | 1pc       |
| <del>X</del>   | <b>Smm</b>                             | $\Phi 4\mathrm{x}25$                                                            |           |
| Y              |                                        | Glue: For securing please apply to wood dowel first before inserting into panel | 1pc       |

PAGE:3 OF 11

ITEM#:192641





STEP1

STEP2



PAGE:4 OF 11

ITEM#:192641



#### STEP3

#### STEP4



ITEM#:192641



STEP5

STEP6



PAGE:6 OF 11

ITEM#:192641



STEP7

#### STEP8



PAGE:7 OF 11

ITEM#:192641



### STEP9

#### STEP10



ITEM#:192641



#### STEP11

#### STEP12



PAGE:9 OF 11

ITEM#:192641



STEP13

STEP14



PAGE:10 OF 11

ITEM#:192641



STEP15

STEP16



PAGE:11 OF 11