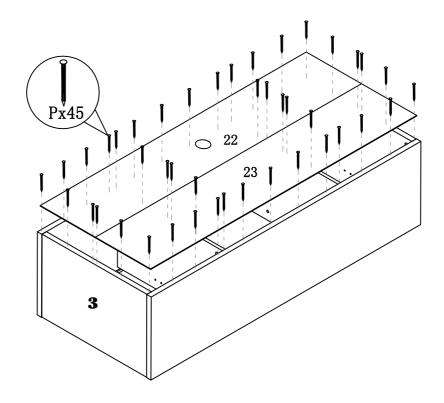

|           |
| <del>W</del>   |                                        |                                                                                 | 1pc       |
| <del>X</del>   | <b>Smm</b>                             | $\Phi 4\mathrm{x}25$                                                            |           |
| Y              |                                        | Glue: For securing please apply to wood dowel first before inserting into panel | 1pc       |

PAGE:3 OF 11

ITEM#:192641





STEP1

STEP2



PAGE:4 OF 11

ITEM#:192641



#### STEP3

#### STEP4



ITEM#:192641



STEP5

STEP6



PAGE:6 OF 11

ITEM#:192641



STEP7

#### STEP8



PAGE:7 OF 11

ITEM#:192641



### STEP9

#### STEP10



ITEM#:192641



#### STEP11

#### STEP12



PAGE:9 OF 11

ITEM#:192641



STEP13

STEP14



PAGE:10 OF 11

ITEM#:192641



STEP15

STEP16



PAGE:11 OF 11