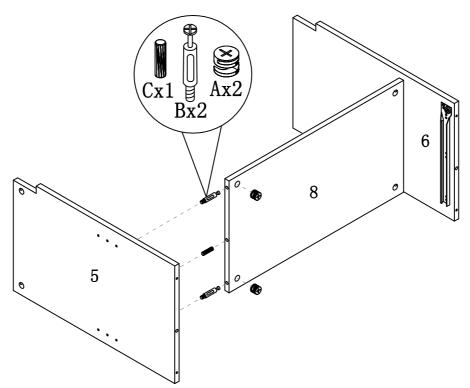

PAGE:3 OF 11

ITEM#:192641

STEP1

STEP2

PAGE:4 OF 11

ITEM#:192641

#### STEP3