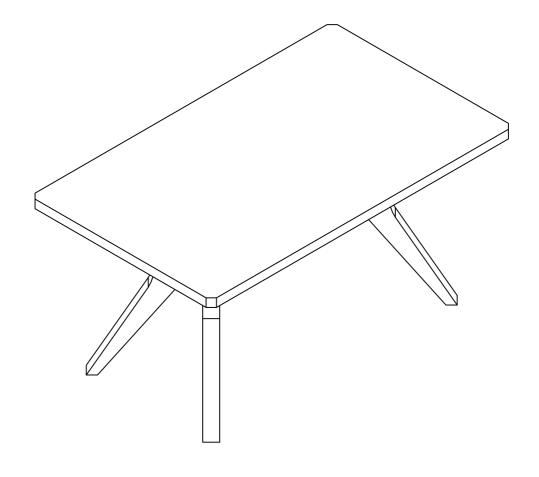

ITEM#:172126



PAGE 1 OF 5

### PLEASE READ BEFORE ASSEMBLING!

Tip #1: Make sure you've taken all the pieces and hardware out of its packaging before discarding the box.

Tip #2: Using page 2 and/or page 3 of instruction manual make sure all pieces and hardware are accounted for.

Tip #3: Read manual before assembling, it helps!

VERSION: 20170827

ITEM#:172126



PAGE 1 OF 5

### PARIS IDENDIFICATION

ITEM#:172126



- (1) 1pc
- (2) 2pcs
- (3) 2pcs
- (4) 4pcs
- (5) 1pc

PAGE:2 OF 5

### HARDWARE IDENTIFICATION

ITEM#:172126

| L              |           |                                                                                 |                   |
|----------------|-----------|---------------------------------------------------------------------------------|-------------------|
| A