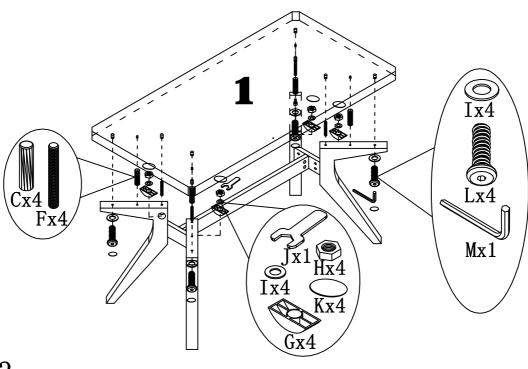

| 4pcs              |
| L              |           | M8 x 35                                                                         | 4pcs              |
| $\overline{M}$ |           | M5                                                                              | 1pc               |
| N              |           | $\Phi 25x3$                                                                     | $-4 \mathrm{pcs}$ |
| 0              |           | Glue: For securing please apply to wood dowel first before inserting into panel | 1pc<br>           |
|                |           |                                                                                 |                   |

### ITEM#:172126





STEP1

# STEP2 Nx4 Dx4 Ax4 PAGE: 4 OF 5

ITEM#:172126



STEP3

STEP4



PAGE:5 OF 5