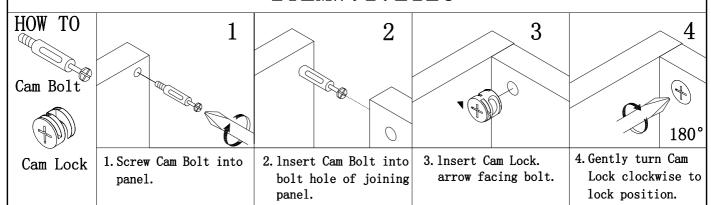

| 000       | Φ 45                                                                            | 4pcs              |
| L              |           | M8 x 35                                                                         | 4pcs              |
| $\overline{M}$ |           | M5                                                                              | 1pc               |
| N              |           | $\Phi 25x3$                                                                     | $-4 \mathrm{pcs}$ |
| 0              |           | Glue: For securing please apply to wood dowel first before inserting into panel | 1pc<br>           |
|                |           |                                                                                 |                   |

### ITEM#:172126





STEP1

# STEP2 Nx4 Dx4 Ax4 PAGE: 4 OF 5

ITEM#:172126



STEP3

STEP4



PAGE:5 OF 5