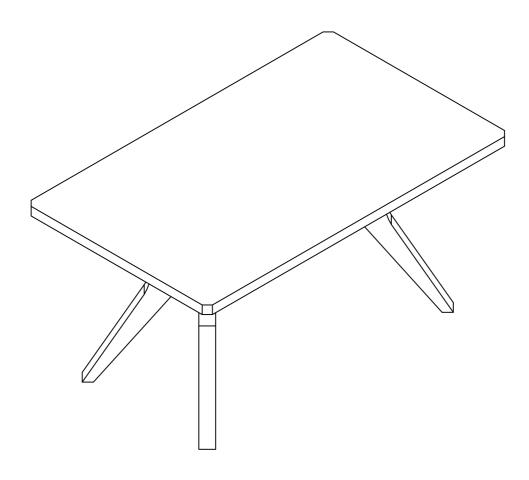

ITEM#:172126



PAGE 1 OF 5

### PLEASE READ BEFORE ASSEMBLING!

Tip #1: Make sure you've taken all the pieces and hardware out of its packaging before discarding the box.

Tip #2: Using page 2 and/or page 3 of instruction manual make sure all pieces and hardware are accounted for.

Tip #3: Read manual before assembling, it helps!

VERSION: 20170827

ITEM#:172126



PAGE 1 OF 5

### PARIS IDENDIFICATION

ITEM#:172126



- (1) 1pc
- (2) 2pcs
- (3) 2pcs
- (4) 4pcs
- (5) 1pc

PAGE:2 OF 5

### HARDWARE IDENTIFICATION

ITEM#:172126

| L              |           |                                                                                 |                   |
|----------------|-----------|---------------------------------------------------------------------------------|-------------------|
| A              |           | L29                                                                             | 4pcs              |
| В              |           | Ф 15                                                                            | 4pcs              |
| C              |           | φ8 x 25