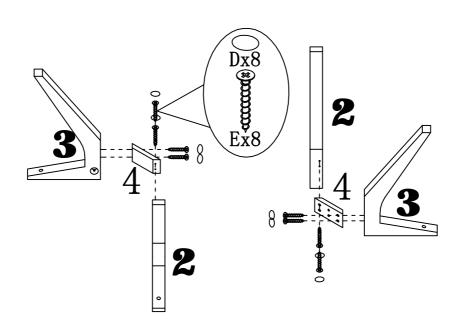

000       | Φ 45                                                                            | 4pcs              |
| L              |           | M8 x 35                                                                         | 4pcs              |
| $\overline{M}$ |           | M5                                                                              | 1pc               |
| N              |           | $\Phi 25x3$                                                                     | $-4 \mathrm{pcs}$ |
| 0              |           | Glue: For securing please apply to wood dowel first before inserting into panel | 1pc<br>           |
|                |           |                                                                                 |                   |

### ITEM#:172126





STEP1

# STEP2 Nx4 Dx4 Ax4 PAGE: 4 OF 5

ITEM#:172126



STEP3

STEP4



PAGE:5 OF 5