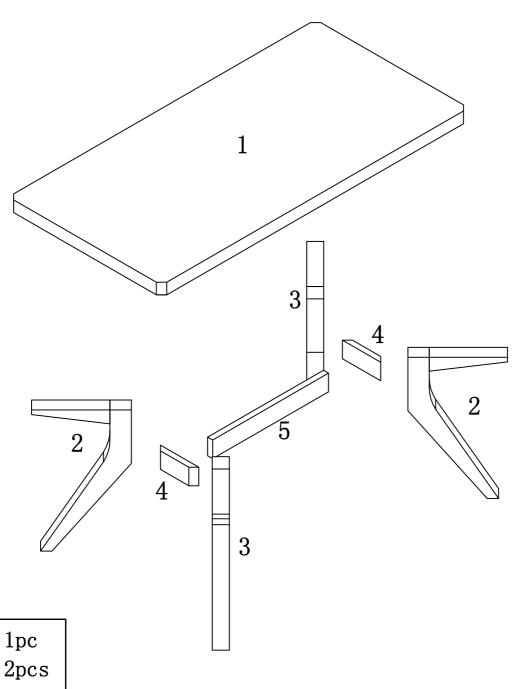

### PARIS IDENDIFICATION

ITEM#:172126

- (1) 1pc
- (2) 2pcs
- (3) 2pcs
- (4) 4pcs
- (5) 1pc

PAGE:2 OF 5