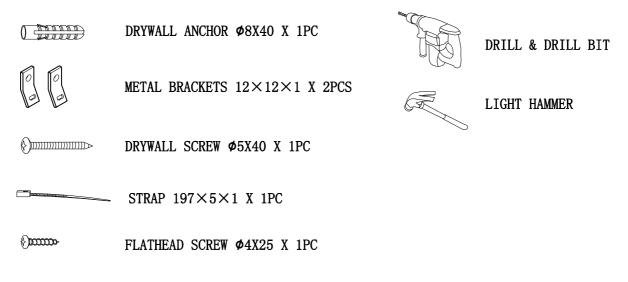

### ANTI-TIPPING STRAP INSTRUCTION

#### HARDWARE (INCLUDED):

TOOLS NEEDED ( NOT INCLUDED):

Note: Hardware included only compatible with standard drywalls.