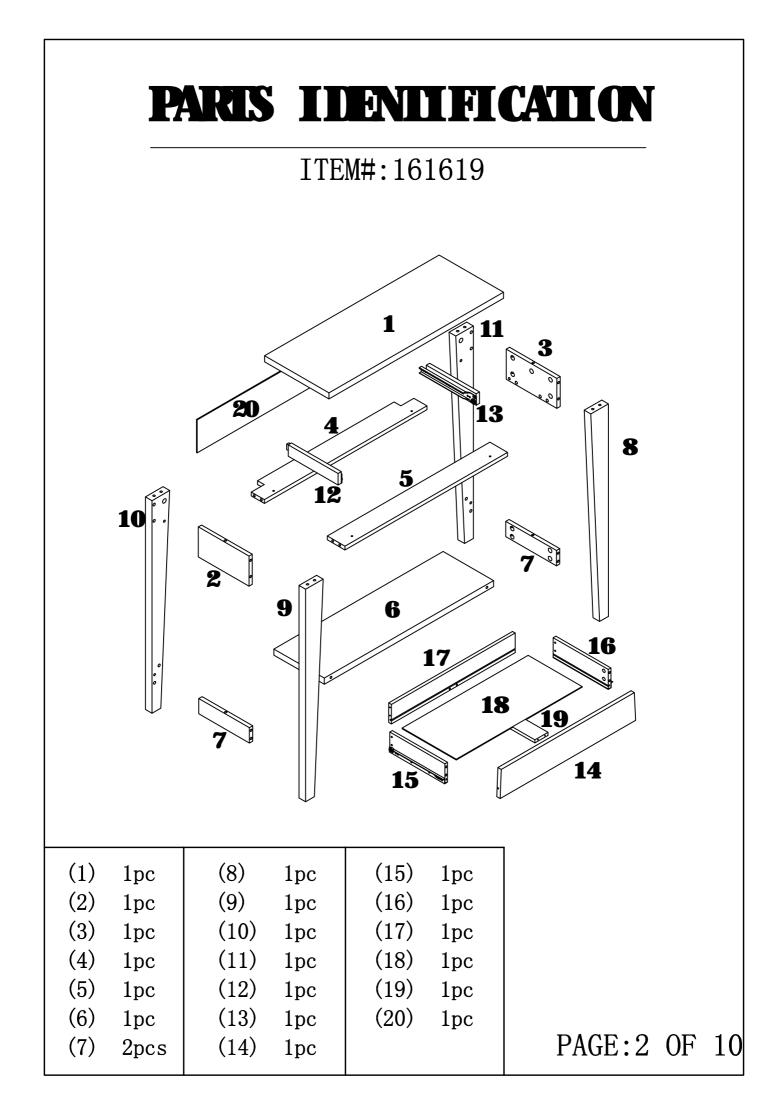

### PLEASE READ BEFORE ASSEMBLING!

Tip #1: Make sure you've taken all the pieces and hardware out of its packaging before discarding the box.

Tip #2: Using page 2 and/or page 3 of instruction manual make sure all pieces and hardware are accounted for.