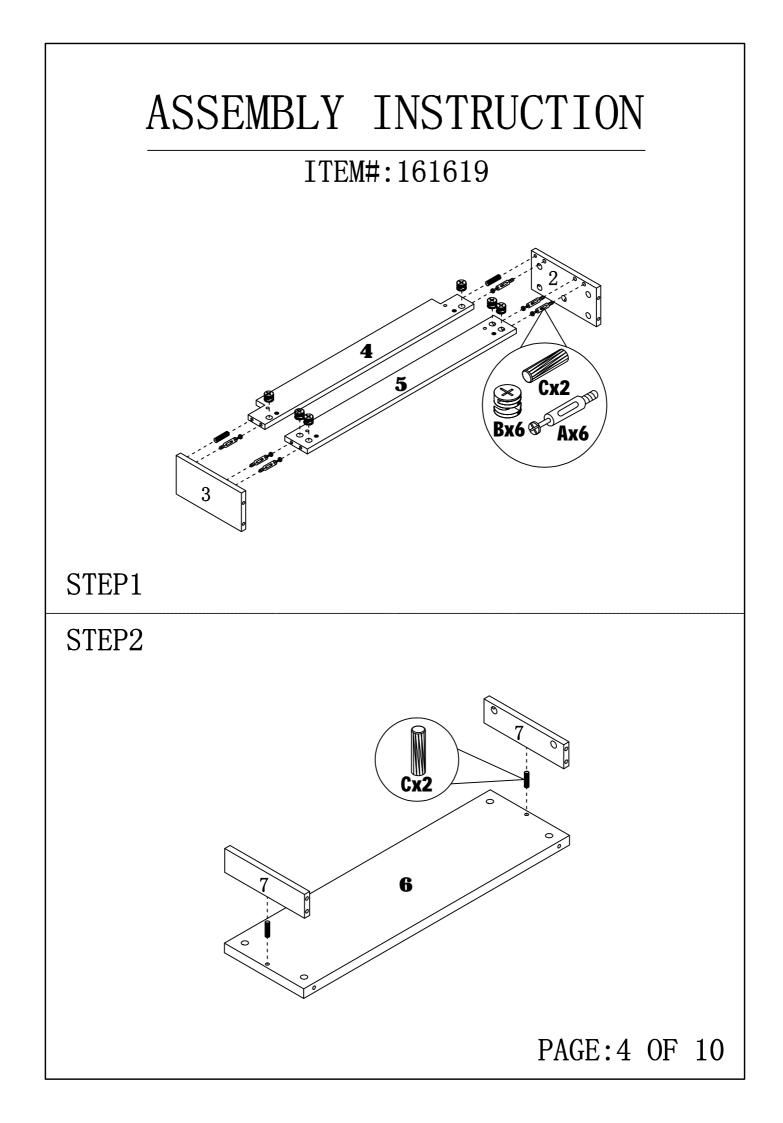

| 2pcs  |
| M |                     | <b>\$</b> 5x40                                                                        | 1pc   |
| N | (شکینده)<br>کینینده | <b>\$</b> 4x25                                                                        | 1pc   |
| 0 |                     | $197 \times 5 \times 1$                                                               | 1pc   |
| Р |                     | Glue: For securing please apply<br>to wood dowel first before<br>inserting into panel | 1pc   |
|   | ASSEMBLY            | INSTRUCTION                                                                           |       |
|   | ITEN                | <b>/#:</b> 161619                                                                     |       |















### ANTI-TIPPING STRAP INSTRUCTION

#### HARDWARE (INCLUDED):

TOOLS NEEDED ( NOT INCLUDED):



Note: Hardware included only compatible with standard drywalls.