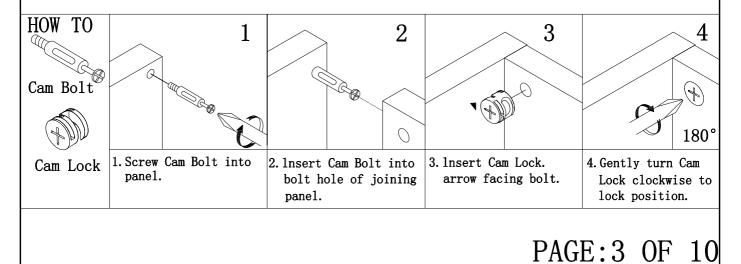

## HARDWARE IDENTIFICATION

#### ITEM#:161619

|   |                     | 14.101019                                                                             |       |
|---|---------------------|---------------------------------------------------------------------------------------|-------|
| A |                     | L29                                                                                   | 28pcs |
| В |                     | φ15                                                                                   | 28pcs |
| C |                     | $\Phi 8 \times 25$                                                                    | 18pcs |
| D |                     | $\overline{\Phi} \overline{20}$                                                       | 4pcs  |
| Ē | ()                  |                                                                                       | 16pcs |
| F | $\rightarrow$       | φ16                                                                                   | 4pcs  |
| G | *)                  | φ4 x 30                                                                               | 10pcs |
| H |                     | L20                                                                                   | 4pcs  |
| Ī |                     | φ12                                                                                   | 4pcs  |
| J |                     | φ 6 x 30                                                                              | 2pcs  |
| K |                     | Ø8x40                                                                                 | 1pc   |
| L |                     | <b>ø</b> 12x12x1                                                                      | 2pcs  |
| M |                     | <b>\$</b> 5x40                                                                        | 1pc   |
| N | (شکینده)<br>کینینده | <b>\$</b> 4x25                                                                        | 1pc   |
| 0 |                     | $197 \times 5 \times 1$                                                               | 1pc   |
| Р |                     | Glue: For securing please apply<br>to wood dowel first before<br>inserting into panel | 1pc   |
|   | ASSEMBLY            | INSTRUCTION                                                                           |       |
|   | ITEN                | <b>/#:</b> 161619                                                                     |       |