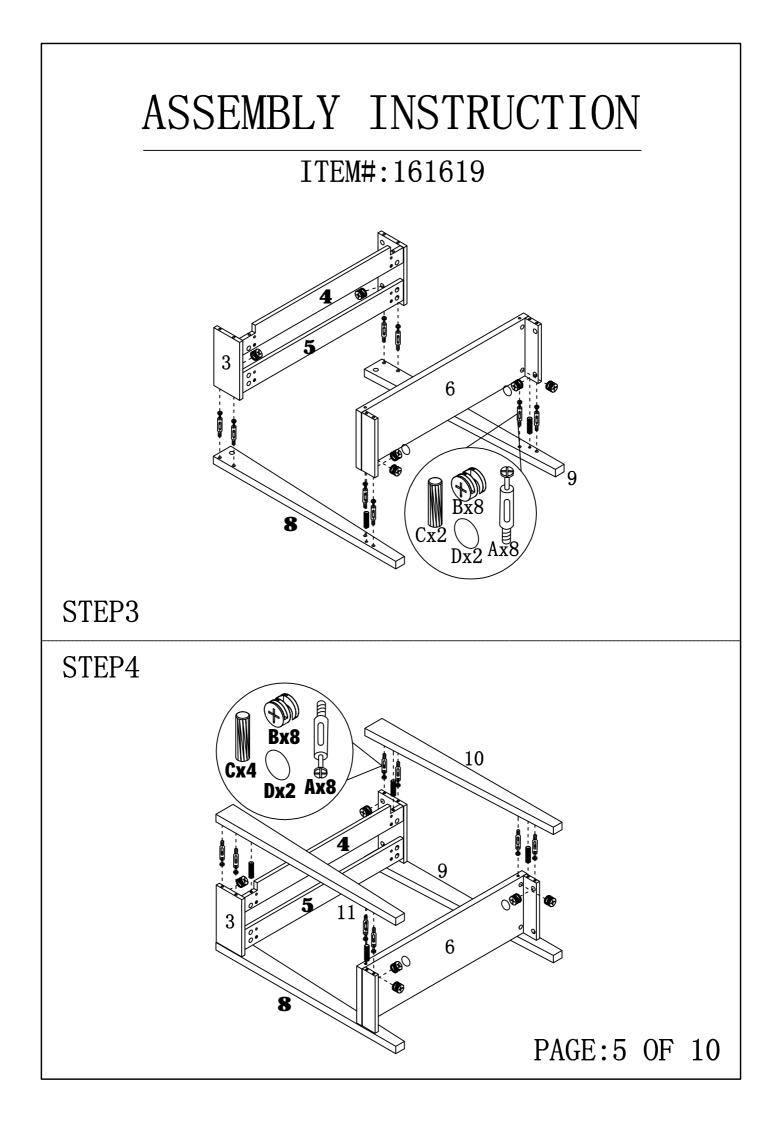

| 2pcs  |
| M |                     | <b>\$</b> 5x40                                                                        | 1pc   |
| N | (شکینده)<br>کینینده | <b>\$</b> 4x25                                                                        | 1pc   |
| 0 |                     | $197 \times 5 \times 1$                                                               | 1pc   |
| Р |                     | Glue: For securing please apply<br>to wood dowel first before<br>inserting into panel | 1pc   |
|   | ASSEMBLY            | INSTRUCTION                                                                           |       |
|   | ITEN                | <b>/#:</b> 161619                                                                     |       |















### ANTI-TIPPING STRAP INSTRUCTION

#### HARDWARE (INCLUDED):

TOOLS NEEDED ( NOT INCLUDED):



Note: Hardware included only compatible with standard drywalls.