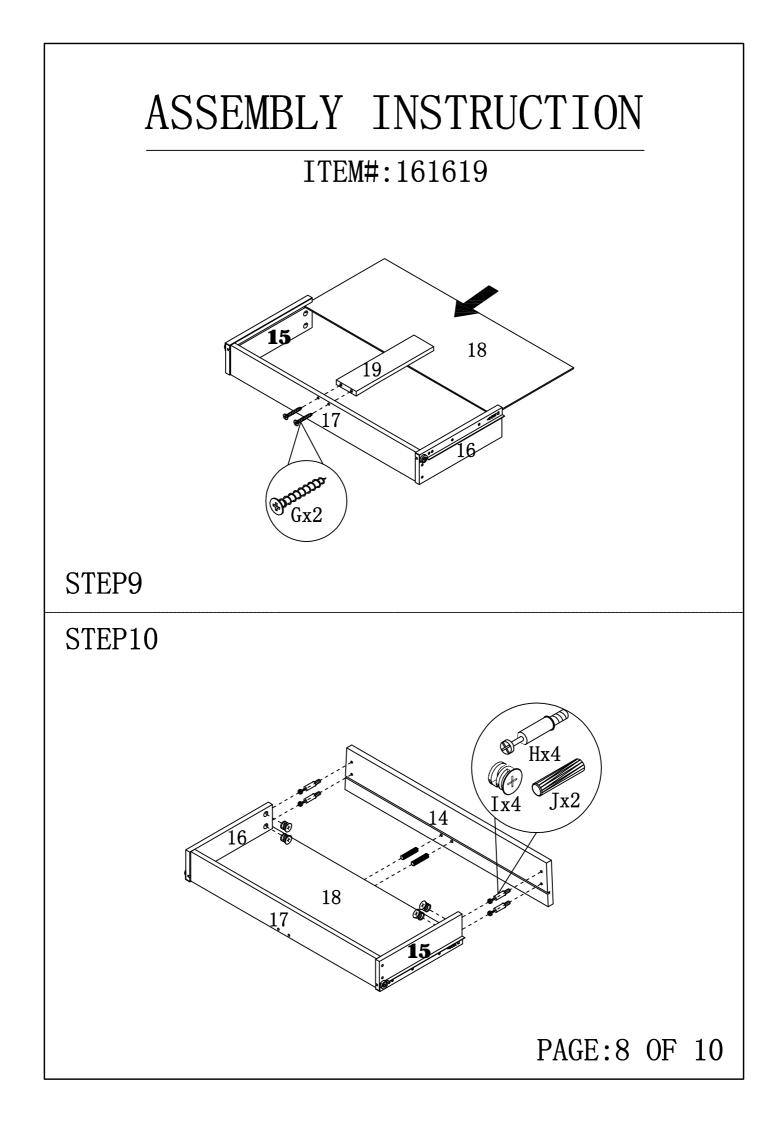

#### ITEM#:161619

|   |                     | 14.101019                                                                             |       |
|---|---------------------|---------------------------------------------------------------------------------------|-------|
| A |                     | L29                                                                                   | 28pcs |
| В |                     | φ15                                                                                   | 28pcs |
| C |                     | $\Phi 8 \times 25$                                                                    | 18pcs |
| D |                     | $\overline{\Phi} \overline{20}$                                                       | 4pcs  |
| Ē | ()                  |                                                                                       | 16pcs |
| F | $\rightarrow$       | φ16                                                                                   | 4pcs  |
| G | *)                  | φ4 x 30                                                                               | 10pcs |
| H |                     | L20                                                                                   | 4pcs  |
| Ī |                     | φ12                                                                                   | 4pcs  |
| J |                     | φ 6 x 30                                                                              | 2pcs  |
| K |                     | Ø8x40                                                                                 | 1pc   |
| L |                     | <b>ø</b> 12x12x1                                                                      | 2pcs  |
| M |                     | <b>\$</b> 5x40                                                                        | 1pc   |
| N | (شکینده)<br>کینینده | <b>\$</b> 4x25                                                                        | 1pc   |
| 0 |                     | $197 \times 5 \times 1$                                                               | 1pc   |
| Р |                     | Glue: For securing please apply<br>to wood dowel first before<br>inserting into panel | 1pc   |
|   | ASSEMBLY            | INSTRUCTION                                                                           |       |
|   | ITEN                | <b>/#:</b> 161619                                                                     |       |