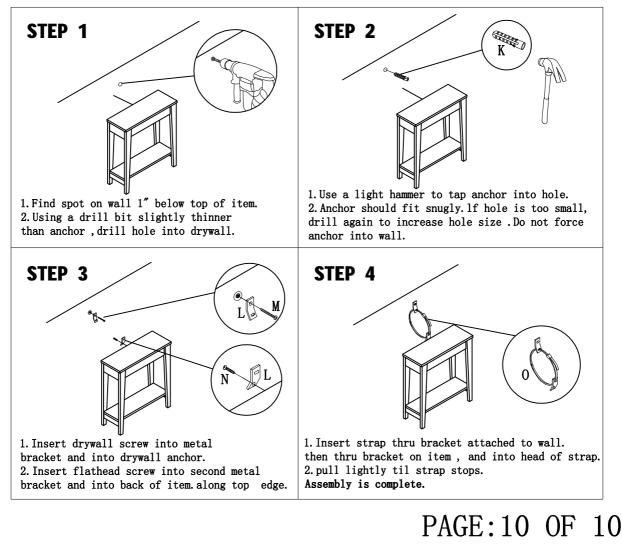

### ANTI-TIPPING STRAP INSTRUCTION

#### HARDWARE (INCLUDED):

TOOLS NEEDED ( NOT INCLUDED):

Note: Hardware included only compatible with standard drywalls.