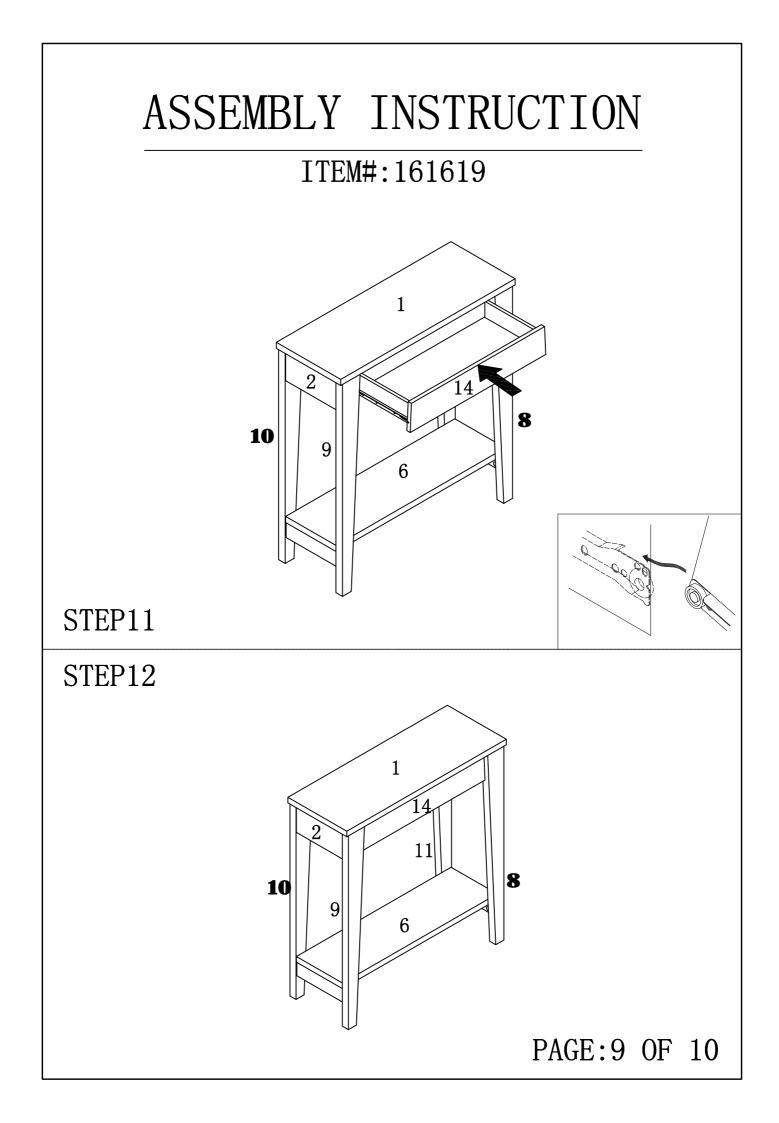

#### ITEM#:161619

|   |                     | 14.101019                                                                             |       |
|---|---------------------|---------------------------------------------------------------------------------------|-------|
| A |                     | L29                                                                                   | 28pcs |
| В |                     | φ15                                                                                   | 28pcs |
| C |                     | $\Phi 8 \times 25$                                                                    | 18pcs |
| D |                     | $\overline{\Phi} \overline{20}$                                                       | 4pcs  |
| Ē | ()                  |                                                                                       | 16pcs |
| F | $\rightarrow$       | φ16                                                                                   | 4pcs  |
| G | *)                  | φ4 x 30                                                                               | 10pcs |
| H |                     | L20                                                                                   | 4pcs  |
| Ī |                     | φ12                                                                                   | 4pcs  |
| J |                     | φ 6 x 30                                                                              | 2pcs  |
| K |                     | Ø8x40                                                                                 | 1pc   |
| L |                     | <b>ø</b> 12x12x1                                                                      | 2pcs  |
| M |                     | <b>\$</b> 5x40                                                                        | 1pc   |
| N | (شکینده)<br>کینینده | <b>\$</b> 4x25                                                                        | 1pc   |
| 0 |                     | $197 \times 5 \times 1$                                                               | 1pc   |
| Р |                     | Glue: For securing please apply<br>to wood dowel first before<br>inserting into panel | 1pc   |
|   | ASSEMBLY            | INSTRUCTION                                                                           |       |
|   | ITEN                | <b>/#:</b> 161619                                                                     |       |