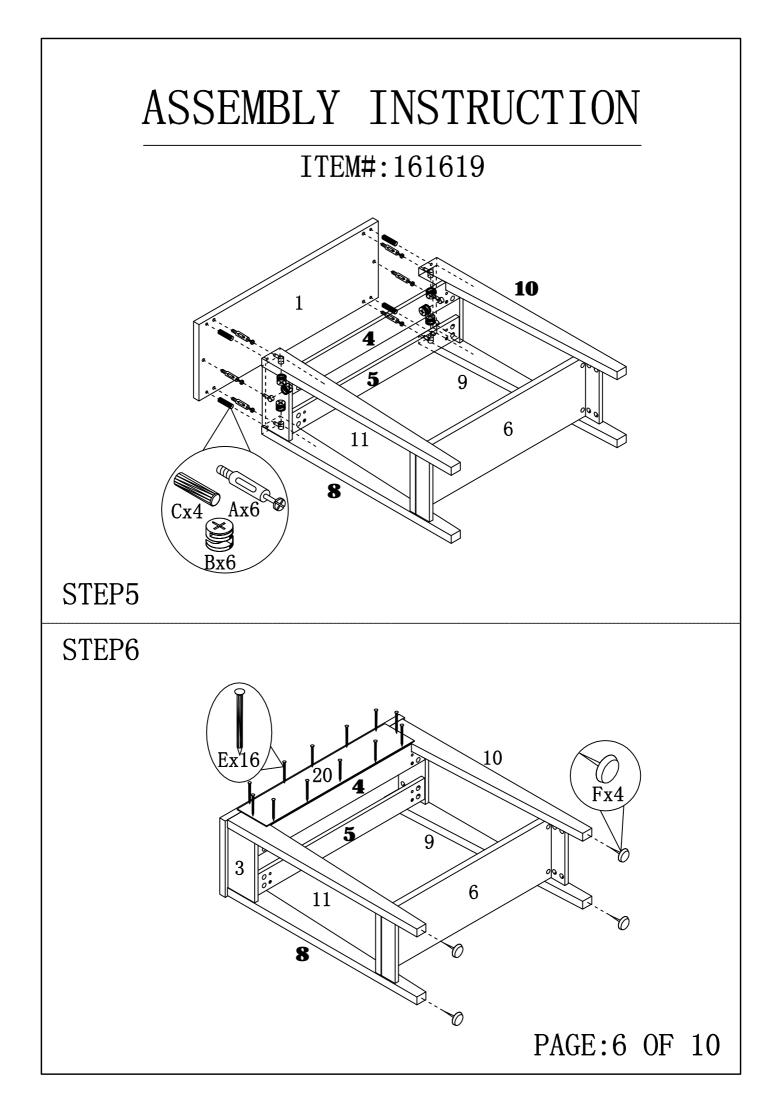

| 2pcs  |
| M |                     | <b>\$</b> 5x40                                                                        | 1pc   |
| N | (شکینده)<br>کینینده | <b>\$</b> 4x25                                                                        | 1pc   |
| 0 |                     | $197 \times 5 \times 1$                                                               | 1pc   |
| Р |                     | Glue: For securing please apply<br>to wood dowel first before<br>inserting into panel | 1pc   |
|   | ASSEMBLY            | INSTRUCTION                                                                           |       |
|   | ITEN                | <b>/#:</b> 161619                                                                     |       |















### ANTI-TIPPING STRAP INSTRUCTION

#### HARDWARE (INCLUDED):

TOOLS NEEDED ( NOT INCLUDED):



Note: Hardware included only compatible with standard drywalls.