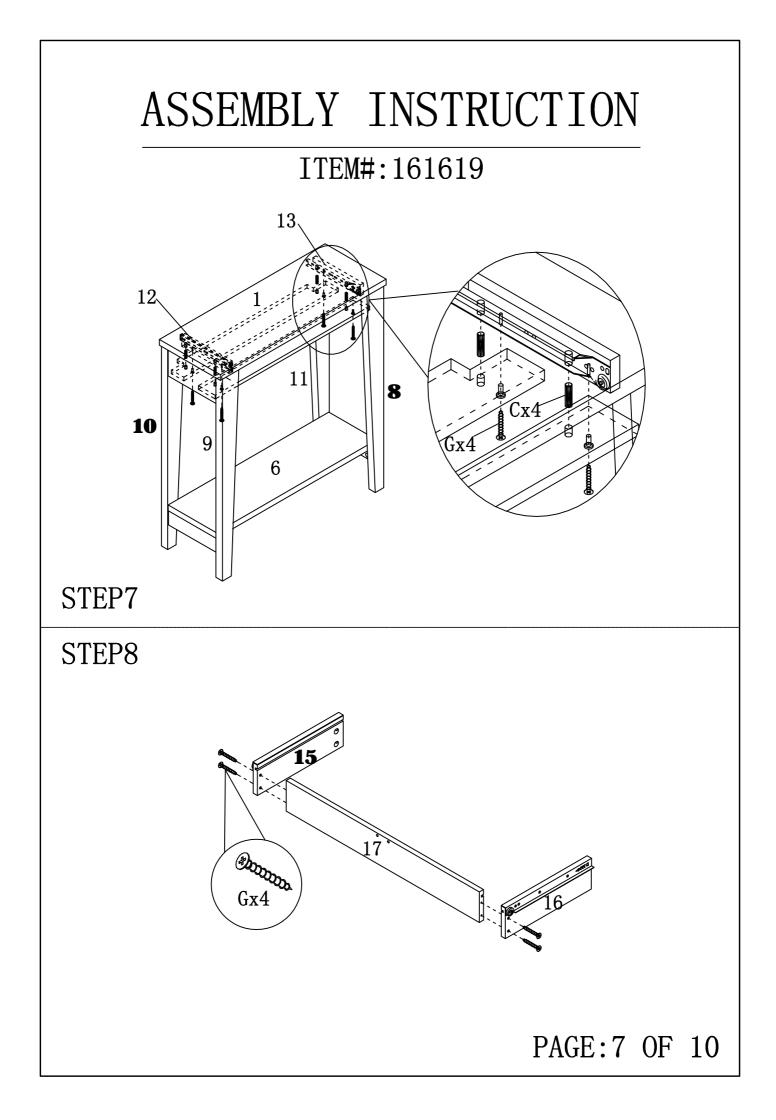

| 2pcs  |
| M |                     | <b>\$</b> 5x40                                                                        | 1pc   |
| N | (شکینده)<br>کینینده | <b>\$</b> 4x25                                                                        | 1pc   |
| 0 |                     | $197 \times 5 \times 1$                                                               | 1pc   |
| Р |                     | Glue: For securing please apply<br>to wood dowel first before<br>inserting into panel | 1pc   |
|   | ASSEMBLY            | INSTRUCTION                                                                           |       |
|   | ITEN                | <b>/#:</b> 161619                                                                     |       |















### ANTI-TIPPING STRAP INSTRUCTION

#### HARDWARE (INCLUDED):

TOOLS NEEDED ( NOT INCLUDED):



Note: Hardware included only compatible with standard drywalls.