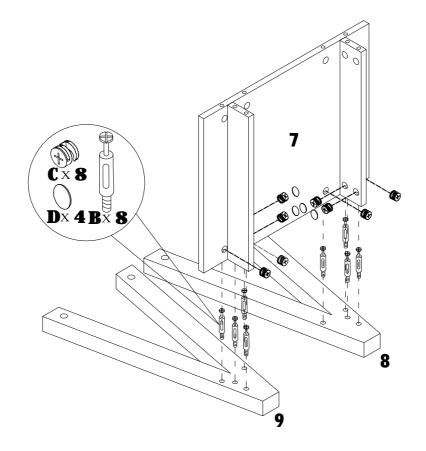

ITEM#:151343-X2

STEP1

ITEM#:151343-X2

STEP4

STEP3

ITEM#:151343-X2

STEP 5

STEP 6