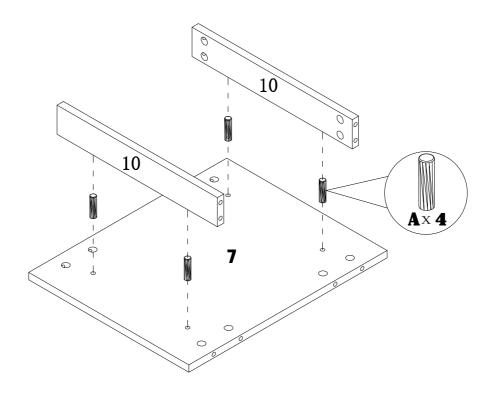

ITEM#:151343-X2

STEP1

ITEM#:151343-X2

STEP4

STEP3

ITEM#:151343-X2

STEP 5

STEP 6