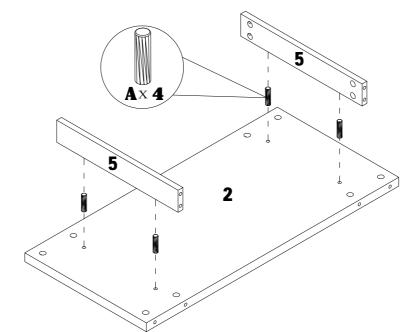

ITEM#:151343-X2

STEP1

ITEM#:151343-X2

STEP4

STEP3

ITEM#:151343-X2

STEP 5

STEP 6