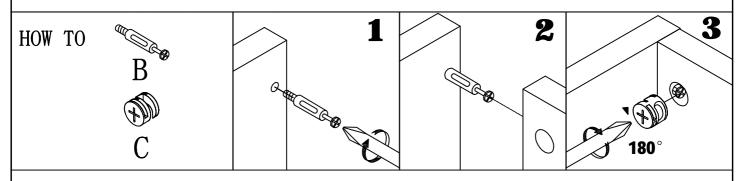

## HARDWARE IDENTIFICATION

ITEM#:151343-X2

| A |     | □8x25                                                                           | 8PCS  |
|---|-----|---------------------------------------------------------------------------------|-------|
| В |     | L29                                                                             | 48PCS |
| С |     | □15                                                                             | 48PCS |
| D | 888 | □20                                                                             | 32PCS |
| E |     | □16                                                                             | 8PCS  |
| F |     | Glue: For securing please apply to wood dowel first before inserting into panel | 1PC   |