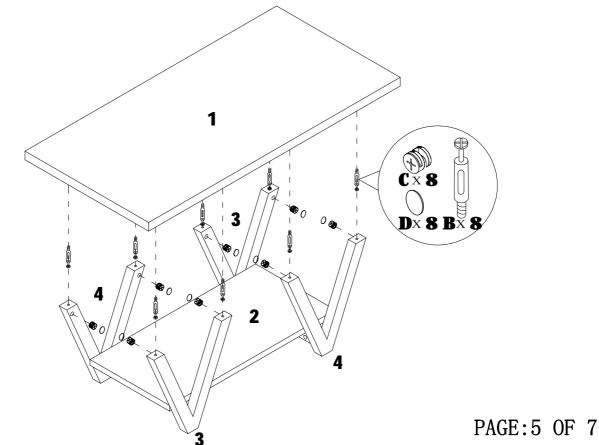

ITEM#:151343-X2

STEP1

ITEM#:151343-X2

STEP4

STEP3

ITEM#:151343-X2

STEP 5

STEP 6