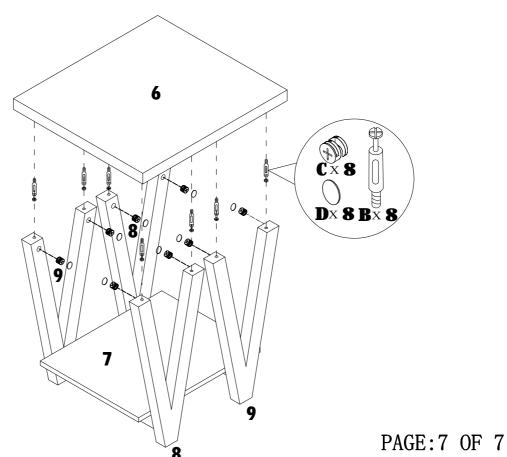

| 8PCS  |
|---|-----|---------------------------------------------------------------------------------|-------|
| В |     | L29                                                                             | 48PCS |
| С |     | □15                                                                             | 48PCS |
| D | 888 | □20                                                                             | 32PCS |
| E |     | □16                                                                             | 8PCS  |
| F |     | Glue: For securing please apply to wood dowel first before inserting into panel | 1PC   |

ITEM#:151343-X2





STEP1



ITEM#:151343-X2



STEP4

STEP3



ITEM#:151343-X2



STEP 5

STEP 6



PAGE:6 OF 7

ITEM#:151343-X2



STEP 7

STEP 8