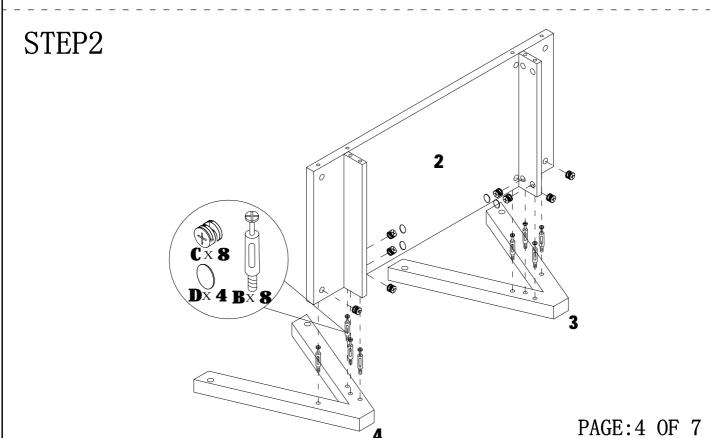

ITEM#:151343-X2

STEP1

ITEM#:151343-X2

STEP4

STEP3

ITEM#:151343-X2

STEP 5

STEP 6