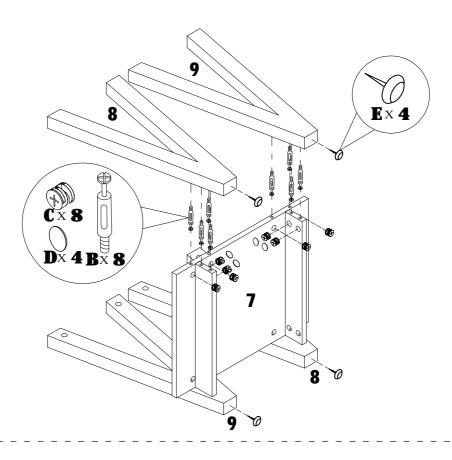

ITEM#:151343-X2

STEP1

ITEM#:151343-X2

STEP4

STEP3

ITEM#:151343-X2

STEP 5

STEP 6