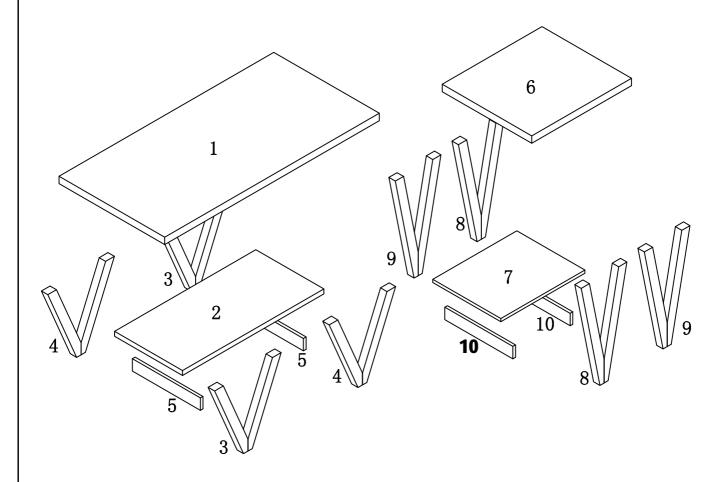

## PARTS IDENTIFICATION

ITEM#:151343-X2

| (1) | 1pc  | (9)  | 2pcs |
|-----|------|------|------|
| (2) | 1pc  | (10) | 2pcs |
| (3) | 2pcs |      |      |
| (4) | 2pcs |      |      |
| (5) | 2pcs |      |      |
| (6) | 1pc  |      |      |
| (7) | 1pc  |      |      |
| (8) | 2pcs |      |      |
|     |      |      |      |