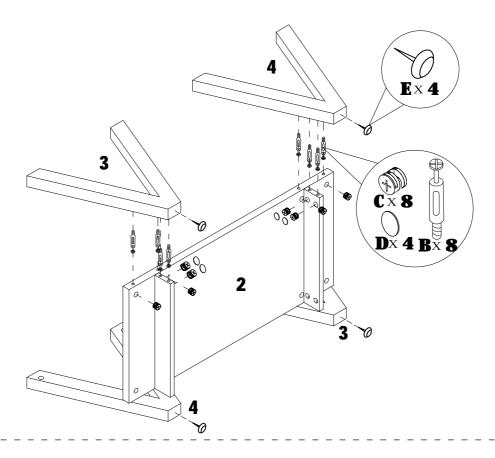

ITEM#:151343-X2

STEP1

ITEM#:151343-X2

STEP4

STEP3

ITEM#:151343-X2

STEP 5

STEP 6